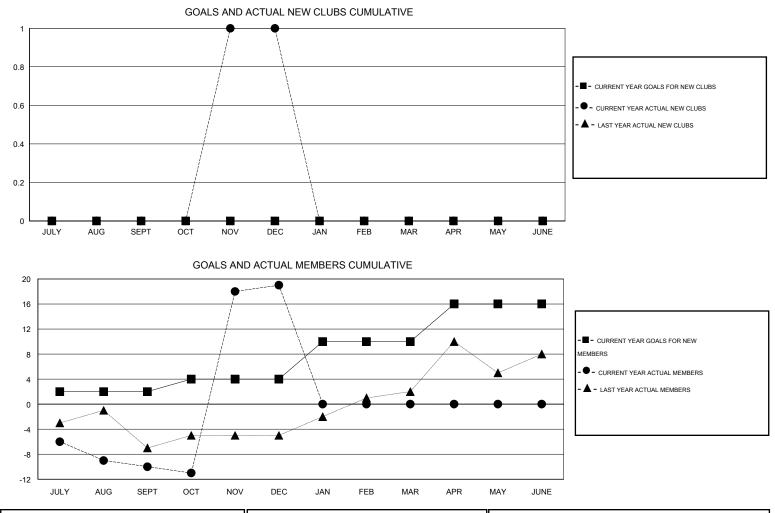

## GMT: Gary Wong

| LOCATION IDAH | 0 |
|---------------|---|
| LOCATION IDAH | Ο |

| GMT: Gary V           | Vong             |           | LOCATIO          | N IDAHO          |               |                    |                                     |                    | GMT CA 1         |
|-----------------------|------------------|-----------|------------------|------------------|---------------|--------------------|-------------------------------------|--------------------|------------------|
|                       |                  | Clubs     |                  |                  |               |                    | Members                             |                    |                  |
| RESULTS FOR 2016-2017 |                  |           |                  |                  | RESU          | JLTS FOR 2016-2017 |                                     |                    |                  |
| QUARTER               | NEW CLUB<br>GOAL | NEW CLUBS | DROPPED<br>CLUBS | NET<br>GAIN/LOSS | QUARTER       | NEW MEMBER<br>GOAL | CHARTER AND<br>NEW MEMBERS<br>ADDED | DROPPED<br>MEMBERS | NET<br>GAIN/LOSS |
| JULY/AUG/SEPT         | 0                | 0         | 0                | 0                | JULY/AUG/SEPT | 2                  | 3                                   | 13                 | -10              |
| OCT/NOV/DEC           | 0                | 1         | 0                | 1                | OCT/NOV/DEC   | 2                  | 37                                  | 8                  | 29               |
| JAN/FEB/MAR           | 0                | 0         | 0                | 0                | JAN/FEB/MAR   | 6                  | 0                                   | 0                  | 0                |
| APR/MAY/JUNE          | 0                | 0         | 0                | 0                | APR/MAY/JUNE  | 6                  | 0                                   | 0                  | 0                |